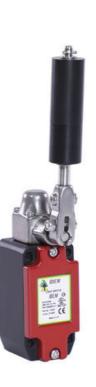

174407 HLM-CBA with Plastic Roller M20 4NC

- 2 types of lever rollers
- Perfect for smaller conveyors
- Small dimensions
- Different contact configurations

## PRODUCT DESCRIPTION

The offer of tape cone detectors in the Mini IDEM version complements a wide range of cable switches used for emergency stop along conveyors. They are mounted along the conveyor belt and indicate the crookedness of the conveyor belt. We offer standard models (casting made of metal) and made of stainless steel. The rollers of these breakers can be of plastic or stainless steel.