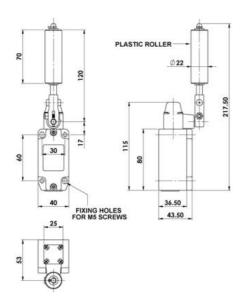

## **TECHNICAL DATA**

| Actuator                    | Plastic Roller                                                  |
|-----------------------------|-----------------------------------------------------------------|
| Approvals                   | ISO 14119, EN60947-5-1, EN60204-1, ISO 13849-1, EN62061, UL 508 |
| ATEX approved               | No                                                              |
| Conductor size              | 1,5 mm²                                                         |
| Conduit entry               | M20                                                             |
| Contact type                | Without torque contact                                          |
| Contacts                    | 4NC                                                             |
| Electrical lifetime         | 100,000 cycle min. (at full load)                               |
| Housing material            | Die cast metal                                                  |
| Integrated LED indication   | No                                                              |
| IP class                    | IP67                                                            |
| Maximum switching speed     | 250 mm/s                                                        |
| Mechanical reliability B10d | 500,000 operations at 100mA load                                |
| Minimum current             | 5V 5mA DC                                                       |

| Mounting                 | 4 x M5                   |
|--------------------------|--------------------------|
| Operating temperature    | -25°C+80°C               |
| PFHd                     | 3,44x10^-8               |
| Rated insulation voltage | 300 V AC                 |
| Thermal current (Ith)    | 10 A                     |
| Utilisation category     | AC15                     |
| Vibration                | IEC68-2-6 10-55Hz 0.35mm |
| Withstand voltage        | 2500 V AC                |